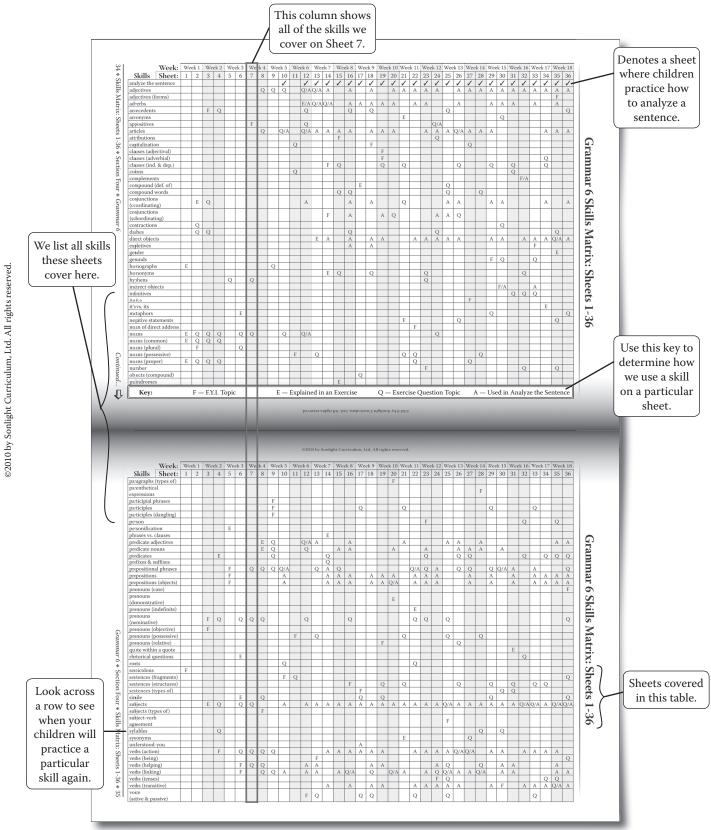

## How to Use the Skills Matrix

The next four pages contain the Grammar 5 Skills Matrix. Please consider each pair of facing pages one complete table that lists the skills used in either the first half or the second half of this program. Here's how to read the Skills Matrix:

|               | Week:                                   | We       | ek 1     | We    | ek 2   | We       | ek 3     | We | ek 4 | We       | ek 5     | We  | ek 6  | Wee             | ek 7  | We  | ek 8  | We       | ek 9 | Wee | k 10     | Wee             | k 11  | Wee  | k 12 | Wee      | k 13     | Wee | ek 14    | Wee      | k 15     | Wee | k 16 | Wee      | k 17            | Wee               | k 18     |
|---------------|-----------------------------------------|----------|----------|-------|--------|----------|----------|----|------|----------|----------|-----|-------|-----------------|-------|-----|-------|----------|------|-----|----------|-----------------|-------|------|------|----------|----------|-----|----------|----------|----------|-----|------|----------|-----------------|-------------------|----------|
| Skills        | Sheet:                                  | 1        | 2        | 3     | 4      | 5        | 6        | 7  | 8    | 9        | 10       | 11  | 1     | 13              | 14    | 1   | 16    |          |      | 19  | 20       | _               | 22    | 23   |      |          | 26       | 27  | 28       | 29       | 30       | 31  | 32   |          | 34              | 35                |          |
| analyze the   |                                         |          | -        |       | Ť      | 1        | +        | ť  |      | ŕ        | 10       |     | 1     | 1               | 1     | 10  | 10    | 1        | 1    | 1   | <b>✓</b> | 1               | 1     | 1    | 1    | 1        | <u>√</u> | 1   | <b>√</b> | 1        | 1        | 1   | 1    | <b>√</b> | 1               | 1                 | <b>√</b> |
| adjectives    | bentence                                |          |          |       |        |          |          |    | 0    | Q        | Q        |     |       | Q/A             | -     |     | A     | _        | A    | _   | A        | A               | A     | A    | A    | _        | A        | A   | A        | A        | A        | A   | A    | A        | A               | A                 | A        |
| adjectives (f | forms)                                  |          |          |       |        |          |          |    | _    | 1        | _        |     | Q/11  | Q/11            | - 1 1 |     | - 1   |          | 21   |     | - 1      | 11              | - 1 1 | 11   | 11   |          | - 1 1    | 11  | 11       | 11       | 11       | - 1 | 71   | - 1      |                 | F                 | - 11     |
| adverbs       | 1011110)                                |          |          |       |        |          |          |    |      |          |          |     | E/A   | Q/A             | O/A   |     | Α     | A        | Α    | A   | A        |                 | Q/A   | Α    |      |          | A        |     |          | Α        | Α        | Α   |      | A        | М               | A                 |          |
| antecedents   | s                                       |          |          | F     | Q      |          |          |    |      |          |          |     | Q     | 2/11            | 2/11  |     | Q     |          | Q    |     |          | $\Box$          | 2/11  |      |      | 0        |          |     |          |          |          |     |      |          | $\Box$          |                   | O        |
| antonyms      |                                         |          |          |       | 1      |          |          |    |      |          |          |     |       |                 |       |     | _     |          | ~    |     |          | Е               |       |      |      | ~        | Q        |     |          |          | Q        |     |      |          | $\Box$          |                   |          |
| appositives   |                                         |          |          |       |        |          |          | F  |      |          |          |     | Q     |                 |       |     |       |          |      |     |          |                 |       |      | Q/A  |          |          |     |          |          | _        |     |      |          |                 |                   |          |
| articles      |                                         |          |          |       |        |          |          |    | Q    |          | Q/A      |     | Q/A   | Α               | A     | Α   | Α     |          | Α    | Α   | A        |                 |       | Α    | A    |          | Q/A      | A   | A        | A        |          |     |      |          | Α               | A                 | A        |
| attributions  | ;                                       |          |          |       |        |          |          |    |      |          | 2/11     |     | 2/11  |                 |       | F   |       |          |      |     |          | Н               |       |      | Q    |          | 2/11     |     |          |          |          |     |      |          |                 |                   |          |
| capitalizatio |                                         |          |          |       |        |          | 1        |    |      |          |          | Q   |       |                 |       |     |       |          | F    |     |          |                 |       |      |      |          |          | Q   |          |          |          |     |      |          |                 |                   |          |
| clauses (adje |                                         |          |          |       |        |          |          |    |      |          |          | _   |       |                 |       |     |       |          | _    | F   |          |                 |       |      |      |          |          | ~   |          |          |          |     |      |          | $\Box$          |                   |          |
| clauses (adv  |                                         |          |          |       |        |          |          |    |      |          |          |     |       |                 |       |     |       |          |      | F   |          | Н               |       |      |      |          |          |     |          |          |          |     |      |          | Q               |                   |          |
| clauses (ind. |                                         |          |          |       |        |          |          |    |      |          |          |     |       |                 | F     | Q   |       |          |      | Q   |          | Q               |       |      |      |          | Q        |     |          | Q        |          | Q   |      |          | Q               |                   |          |
| colons        |                                         |          |          |       |        |          | 1        |    |      |          |          | Q   |       |                 |       |     |       |          |      | _   |          |                 |       |      |      |          | _        |     |          |          |          | Q   |      |          |                 |                   |          |
| complement    | its                                     |          |          |       |        |          | 1        |    |      |          |          |     |       |                 |       |     |       |          |      |     |          |                 |       |      |      |          |          |     |          |          |          | _   | F/A  |          |                 |                   |          |
| compound (    |                                         |          |          |       |        |          | 1        |    |      | İ        |          |     |       |                 |       |     |       | Е        |      |     |          |                 |       |      |      | Q        |          |     |          |          |          |     |      |          |                 |                   |          |
| compound v    | · /                                     |          |          |       |        |          |          |    |      |          |          |     |       |                 |       | Q   | Q     |          |      |     |          |                 | Q     |      |      | Q        |          |     | 0        |          |          |     |      |          |                 |                   |          |
| conjunction   |                                         |          |          |       |        |          |          |    |      |          |          |     | ١.    |                 |       |     |       |          |      |     |          |                 |       |      |      |          |          |     |          | ١.       |          |     |      |          |                 |                   |          |
| (coordinatin  |                                         |          | E        | Q     |        |          |          |    |      |          |          |     | A     |                 | A     |     | A     |          | A    |     |          | Q               |       |      |      | A        | A        |     |          | A        | A        |     |      |          | A               |                   | A        |
| conjunction   | ıs                                      |          |          |       |        |          |          |    |      |          |          |     |       |                 | F     |     | Α.    |          |      | Λ   |          |                 |       |      | Α.   | Λ        |          |     |          |          |          |     |      |          |                 |                   |          |
| (subordinati  | ing)                                    |          |          |       |        |          |          |    |      |          |          |     |       |                 | Г     |     | A     |          |      | A   | Q        |                 |       |      | A    | A        | Q        |     |          |          |          |     |      |          |                 |                   |          |
| contractions  | S                                       |          | Q        |       |        |          |          |    |      |          |          |     |       |                 |       |     |       |          |      |     |          |                 |       |      |      |          |          |     |          |          | Q        |     |      |          |                 |                   |          |
| dashes        |                                         |          | Q        | Q     |        |          |          |    |      |          |          |     |       |                 |       |     | Q     |          |      |     |          |                 |       |      | Q    |          |          |     |          |          |          |     |      |          |                 | Q                 |          |
| direct object | ets                                     |          |          |       |        |          |          |    |      |          |          |     |       | Е               | A     |     | Α     | Q        | A    | A   |          |                 | A     | A    | A    | A        | A        |     |          | A        | Q/A      |     | A    | Α        | A               | Q/A               | A        |
| expletives    |                                         |          |          |       |        |          |          |    |      |          |          |     |       |                 |       |     | A     |          | Α    |     |          |                 |       |      |      |          |          |     |          |          |          |     |      | F        | Ш               |                   |          |
| gender        |                                         |          |          |       |        |          |          |    |      |          |          |     |       |                 |       |     |       |          |      |     |          |                 |       |      |      | Q        |          |     |          |          |          |     |      |          | Ш               | Е                 |          |
| gerunds       |                                         |          |          |       |        |          |          |    |      |          |          |     |       |                 |       |     |       |          |      |     |          |                 |       |      |      |          |          |     |          | F        | Q        |     |      | Q        | $\square$       |                   |          |
| homonym/-p    | ohone/-graph                            | Е        |          |       |        |          |          |    |      | Q        |          |     |       |                 | Е     | Q   |       |          | Q    |     |          |                 |       | Q    |      |          |          |     |          |          |          |     | Q    |          | Ш               |                   |          |
| hyphens       |                                         |          |          |       |        | Q        |          | Q  |      |          |          |     |       |                 |       |     |       |          |      |     |          |                 |       | Q    |      |          |          |     |          |          |          |     |      |          | $\Box$          | $\square$         |          |
| indirect obje | ects                                    |          |          |       |        | <u> </u> |          |    |      |          |          |     |       |                 |       |     |       |          |      |     |          |                 |       |      |      |          |          |     |          |          | F/A      |     |      | A        | Ш               |                   |          |
| infinitives   |                                         |          |          |       |        |          |          |    |      |          |          |     |       |                 |       |     |       |          |      |     |          |                 |       |      |      |          |          |     |          |          |          | F   | Q    | Q        | $\square$       | $\square$         |          |
| italics       |                                         |          |          |       |        |          |          |    |      |          |          |     |       |                 |       |     |       |          |      |     |          |                 |       |      |      |          |          | F   |          |          |          |     |      |          | $\sqcup \sqcup$ | $\longrightarrow$ |          |
| it's vs. its  |                                         |          |          |       | _      | <u> </u> | ļ        |    |      |          |          |     |       |                 |       |     |       |          |      |     |          | Ш               |       |      |      |          |          |     |          |          |          |     |      |          | E               | $\longrightarrow$ |          |
| metaphors     |                                         |          |          |       |        | -        | E        |    |      |          |          |     |       |                 |       |     |       |          |      |     |          | Ш               |       |      |      |          |          |     |          | Q        |          |     |      |          | $\square$       | $\longrightarrow$ |          |
| negative stat |                                         |          |          |       |        | -        |          |    |      |          |          |     |       |                 |       |     |       |          |      |     |          | F               |       |      |      |          | Q        |     |          |          |          |     |      |          | $\sqcup$        | Q                 |          |
| noun of dire  | ect address                             |          |          |       |        |          | 1        |    |      | <u> </u> |          |     |       |                 |       |     |       |          |      |     |          |                 | F     |      |      |          |          |     |          |          |          |     |      |          | $\square$       |                   |          |
| nouns         |                                         | Е        | Q        | Q     | Q      | _        | 1_       |    |      | <u> </u> | Q        |     | Q/A   |                 |       |     |       |          |      |     |          |                 |       |      | Q    |          |          |     |          |          |          |     |      |          | $\square$       |                   |          |
| nouns (com    |                                         | Е        | Q        | Q     | Q      | _        | Q        | Q  |      |          | Q        |     | Q     |                 |       |     |       |          |      |     |          | $\square$       |       |      | Q    |          |          |     |          |          |          |     |      |          | $\square$       |                   |          |
| nouns (sing.  |                                         |          | F        |       |        | -        | Q        |    |      |          | -        | _   |       |                 |       |     |       | _        |      |     |          |                 | _     |      |      |          |          |     |          |          |          |     |      |          | $\longmapsto$   |                   |          |
| nouns (poss   |                                         |          | _        |       |        |          | -        |    |      | _        | -        | F   |       | Q               |       |     |       |          |      |     |          | Q               | Q     |      |      |          |          |     | Q        |          |          |     |      |          | $\longmapsto$   |                   |          |
| nouns (prop   | per)                                    | Е        | Q        | Q     | Q      | _        | Q        | Q  | Q    |          | Q        |     | Q     |                 |       |     |       |          |      |     |          | $\square$       | Q     | _    |      |          |          | Q   |          |          |          |     |      |          | $\square$       |                   |          |
| number        | • • • • • • • • • • • • • • • • • • • • |          |          |       |        | -        | -        |    |      |          | -        |     |       | $\Box$          |       |     |       | _        |      |     |          | $\vdash \vdash$ |       | F    |      | Q        |          |     |          |          |          |     | Q    |          | $\longmapsto$   | Q                 |          |
| objects (con  |                                         |          |          |       |        | -        | -        |    |      |          | -        |     |       | $\vdash \vdash$ |       | _   |       | Q        |      |     | Q        | $\vdash \vdash$ |       |      |      |          |          |     |          |          |          |     |      |          | $\longmapsto$   |                   |          |
| palindromes   |                                         |          |          |       |        |          | 1        |    |      | ļ        |          |     |       | $\square$       |       | Е   |       |          |      |     |          | $\sqcup$        |       |      |      |          |          |     |          |          |          |     |      |          | $\vdash \vdash$ |                   |          |
| paragraphs    | (types of)                              | <u> </u> | <u> </u> |       |        | <u></u>  | <u> </u> |    |      | <u> </u> | <u> </u> |     |       |                 |       |     |       | <u> </u> |      |     | F        |                 |       |      |      | <u> </u> |          |     |          | <u> </u> | <u> </u> |     |      | <u> </u> | <u></u>         |                   |          |
| Key:          |                                         |          | F –      | - F.Y | /.I. T | opi      | С        |    |      | I        | E —      | Exp | laine | ed in           | an    | Exe | rcise | e        |      | Q-  | – Ex     | cerci           | se C  | )ues | tion | Тој      | oic      |     | A —      | Use      | ed in    | An  | alyz | e th     | e Se            | nten              | ce       |

**Grammar 6 Skills Matrix: Sheets 1-36** 

| Week:                  | We | ek 1                                             | We | ek 2. | We | ek 3 | We | ek 4 | We | ek 5     | Wee | k 6      | We | -k 7 | Wee           | -k 8 | Wee | ek 9 | Wee | k 10 | Wee | k 11 | Wee | k 12 | Wee             | k 13          | Wee | k 14 | Wee | k 15     | Wee | k 16 | Wee | k 17 | Wee | c 18        |
|------------------------|----|--------------------------------------------------|----|-------|----|------|----|------|----|----------|-----|----------|----|------|---------------|------|-----|------|-----|------|-----|------|-----|------|-----------------|---------------|-----|------|-----|----------|-----|------|-----|------|-----|-------------|
| Skills Sheet:          |    | 2                                                | 3  | 4     | 5  | 6    | 7  | 8    | 9  | 10       | 11  | 12       |    | 14   | $\overline{}$ | 16   | 17  | -    | 19  |      | 21  |      |     |      | 25              | _             |     |      | -   | 30       |     | 32   |     | 34   |     | 36          |
| parenthetical          | 1  | 4                                                | 3  | 4     | )  | 0    | /  | 0    | 7  | 10       | 11  | 14       | 13 | 14   | 13            | 10   | 1/  | 10   | 19  | 20   | 21  | 22   | 23  | 24   | 23              | 20            | 21  | 20   | 23  | 30       | 31  | 32   | 33  | 24   | 33  | 30          |
| expressions            |    |                                                  |    |       |    |      |    |      |    |          |     |          |    |      |               |      |     |      |     |      |     |      |     |      |                 |               |     | F    |     |          |     |      |     |      |     |             |
| participial phrases    |    | 1                                                |    |       |    |      |    |      | F  |          |     |          |    |      |               |      |     |      | _   |      |     |      |     |      |                 |               |     |      |     |          |     |      |     |      |     |             |
| participles            |    | <del>                                     </del> |    |       |    |      |    |      | F  |          |     |          |    |      |               |      | 0   |      |     |      |     |      |     |      |                 |               |     |      | 0   |          |     |      | 0   |      |     |             |
| participles (dangling) |    | +                                                |    |       |    |      |    |      | Г  |          |     |          |    |      |               |      | Q   |      |     |      |     |      |     |      |                 |               |     |      | Q   |          |     |      | Q   |      |     |             |
| person                 |    | +                                                |    |       |    |      |    |      |    |          |     |          |    |      |               |      |     |      | _   |      |     |      | F   |      |                 |               |     |      |     |          |     | 0    |     |      | 0   |             |
| personification        |    | +                                                |    |       | Е  |      |    |      |    |          |     |          |    |      |               |      |     |      |     |      |     |      | Г   |      |                 |               |     |      |     |          |     | Q    |     |      | Q   |             |
| phrases vs. clauses    |    | +                                                |    |       | E  |      |    |      |    |          |     |          |    | Е    |               |      |     |      |     |      |     |      |     |      |                 |               |     |      | -   |          |     |      |     |      |     |             |
| predicate adjectives   |    | $\vdash$                                         |    |       |    |      |    | Е    | Q  |          |     | Q/A      | A  | E    |               | A    |     |      |     |      | A   |      |     |      | A               | A             |     | A    |     |          |     |      |     |      | -   | A           |
|                        | -  | -                                                |    |       |    |      |    | E    | Q  |          |     | Q/A<br>Q | A  |      | A             | A    |     |      |     | A    | A   |      | A   | Q    | A               | A             | A   | A    |     | A        |     |      |     |      | A   | A           |
| predicate nouns        |    | 1                                                |    | г     |    |      |    | E    |    |          |     | Q        |    | 0    | A             | A    |     |      |     | A    |     |      | _   | Q    |                 |               | _   | A    |     | A        |     |      |     |      | _   |             |
| predicates             |    | 1                                                |    | Е     |    |      |    |      | Q  |          |     |          |    | Q    |               |      |     |      |     |      |     |      | Q   |      |                 | Q             | Q   |      |     |          |     | Q    |     | Q    | Q   | Q           |
| prefixes & suffixes    |    | -                                                |    |       | -  | _    |    |      |    | 0/4      |     |          |    | Q    |               |      |     |      |     |      |     | 0/4  | 0/4 |      |                 |               | 0/1 |      |     |          |     |      |     |      |     |             |
| prepositional phrases  | -  | -                                                |    |       | F  |      | Q  | Q    |    | Q/A      |     |          | Q  | A    | Q             | A    |     | A    | A   | A    |     |      | Q/A |      | $\vdash \vdash$ |               | Q/A |      | Q   | Q        | A   |      | A   | A    | A   | Q           |
| prepositions           |    |                                                  |    |       | F  |      | Q  | Q    |    | Q/A      |     |          | Q  |      | Q/A           |      |     | A    | A   | A    |     |      | Q/A |      |                 |               | Q/A |      | Q/A |          | A   |      | A   | A    | A   | A           |
| prepositions (objects) |    | 1                                                |    |       | F  |      | Q  | Q    | Q  | Q/A      |     |          | Q  | A    | Q/A           | A    |     | A    | Α   | Q/A  |     | A    | Q/A | A    |                 |               | Q/A |      | Q/A |          | A   |      | A   | A    | A   | A           |
| pronouns (case)        | -  | -                                                |    |       | _  |      |    |      |    | -        |     |          |    |      |               |      |     |      |     |      |     |      |     |      |                 |               |     |      | _   |          |     |      |     |      |     | F           |
| pronouns               |    |                                                  |    |       |    |      |    |      |    |          |     |          |    |      |               |      |     |      |     | Е    |     |      |     |      |                 |               |     |      |     |          |     |      |     |      |     |             |
| (demonstrative)        |    | -                                                |    |       |    |      |    |      |    |          |     |          |    |      |               |      |     |      |     |      |     | г    |     |      |                 | $\overline{}$ |     |      |     |          |     |      |     |      |     |             |
| pronouns (indefinite)  |    | -                                                |    |       |    |      |    |      |    |          |     |          |    |      |               |      |     |      |     |      |     | Е    |     |      |                 | $\rightarrow$ |     |      | -   |          |     |      |     |      |     |             |
| pronouns               |    |                                                  | F  | Q     |    | Q    | Q  | Q    |    |          |     | Q        |    |      |               | Q    |     |      |     |      |     | Q    | Q   |      | Q               |               |     |      |     |          |     |      |     |      |     | Q           |
| (nominative)           | -  | -                                                | F  |       |    |      |    |      |    |          |     | _        |    |      |               |      |     |      |     |      |     |      |     |      |                 |               |     |      |     |          |     |      |     |      | -   |             |
| pronouns (objective)   |    | <u> </u>                                         | Г  |       |    |      |    |      |    |          | F   |          |    |      |               |      |     |      |     |      | 0   |      |     |      |                 |               |     |      |     |          |     |      |     |      |     |             |
| pronouns (possessive)  |    | 1                                                |    |       |    |      |    |      |    |          | r   |          | Q  |      |               |      |     |      | F   |      | Q   |      |     |      | Q               |               |     | Q    |     |          |     |      |     |      |     |             |
| ` /                    |    | $\vdash$                                         |    |       |    |      | -  |      |    |          |     |          |    |      |               |      |     |      | r   |      |     |      |     |      |                 | Q             |     |      |     |          | Е   |      |     |      |     |             |
| quote within a quote   |    | -                                                |    |       |    | Е    |    |      |    |          |     |          |    |      |               |      |     |      |     |      |     |      |     |      |                 |               |     |      |     |          | E   | 0    |     |      |     |             |
| rhetorical questions   |    | 1                                                |    |       |    | E    |    |      |    |          |     |          |    | 0    |               |      |     |      |     |      |     |      |     |      |                 |               |     |      |     |          |     | Q    |     |      |     |             |
| roots                  | F  | 1                                                |    |       |    |      |    |      |    | Q        |     |          |    | Q    |               |      |     |      |     |      |     | Q    |     |      |                 |               |     |      |     |          |     |      |     |      |     |             |
| semicolons             | F  | -                                                |    |       |    |      |    |      |    | г        |     |          |    |      |               |      |     |      |     |      |     |      |     |      |                 | $\rightarrow$ |     |      |     |          |     |      |     |      |     |             |
| sentences & fragments  | -  | -                                                |    |       |    |      |    |      |    | F        | Q   |          |    |      |               | -    |     |      |     |      | _   |      |     |      |                 |               |     |      |     |          |     |      | _   |      |     | Q           |
| sentences (structures) |    | 1                                                |    |       |    |      |    |      |    |          |     |          |    |      |               | F    | -   |      | Q   |      | Q   |      |     |      |                 | Q             |     |      | Q   |          | Q   |      | Q   | Q    |     |             |
| sentences (types of)   |    | -                                                |    |       |    | -    |    |      |    |          |     |          |    |      |               |      | F   |      |     |      |     |      |     |      |                 |               |     |      |     | Q        | Q   |      |     |      |     |             |
| simile                 |    | -                                                |    | _     |    | E    |    | Q    |    |          |     |          |    |      |               |      | Q   |      | Q   |      |     |      |     |      | 0/1             |               |     |      | Q   |          |     | 0/1  | 0/1 |      | 0/1 | Q           |
| subjects               |    | -                                                | Е  | Q     |    | Q    | Q  | _    |    | A        |     | A        | A  | A    | A             | A    | A   | A    | Α   | A    | A   | A    | A   | A    | Q/A             | A             | A   | A    | A   | A        | A   | Q/A  | Q/A | A    | Q/A | <u></u> 2/A |
| subjects (types of)    |    | 1                                                |    |       |    |      |    | F    |    | -        |     |          |    |      |               |      |     |      |     |      |     |      |     |      |                 |               |     |      |     |          |     |      |     |      |     |             |
| subject-verb           |    |                                                  |    |       |    |      |    |      |    |          |     |          |    |      |               |      |     |      |     |      |     |      |     |      | F               |               |     |      |     |          |     |      |     |      |     |             |
| agreement              |    | 1                                                |    | -     |    |      |    |      |    | -        |     |          |    |      |               |      |     |      |     |      |     |      |     |      |                 |               |     | 6    |     |          |     |      |     |      |     |             |
| syllables              |    | 1                                                |    | Q     |    |      |    |      |    | -        |     |          |    |      |               |      |     |      |     |      |     |      |     |      |                 |               | -   | Q    |     | Q        |     |      |     |      |     |             |
| synonyms               |    | 1                                                |    |       | -  |      |    |      |    | -        |     |          |    |      |               |      |     |      |     |      | Е   |      |     |      |                 |               | Q   |      | _   |          |     |      |     |      |     |             |
| understood-you         | -  | 1                                                |    | _     |    |      |    |      |    | -        |     |          |    |      |               |      | A   | 0    |     |      |     |      |     |      |                 | 0 / 1         | 0   |      |     | <u> </u> |     |      |     |      |     |             |
| verbs (action)         |    | 1                                                |    | F     |    | Q    | Q  | Q    | Q  | -        |     |          |    | A    | A             | A    | A   | Q/A  | Α   |      |     | A    | A   | A    | A               | Q/A           | Q/A |      | A   | A        |     | A    | A   | A    | A   |             |
| verbs (being)          | _  | -                                                |    |       | _  |      |    |      |    | _        |     |          | F  |      |               |      |     |      |     |      |     |      |     |      |                 |               |     |      |     |          |     |      |     |      |     | Q           |
| verbs (helping)        |    | 1                                                |    |       |    | F    | Q  | Q    |    | <u> </u> |     | A        | A  |      |               |      |     | A    | Α   |      |     |      |     | A    | Q               |               |     | Q    |     | A        | A   |      |     |      | A   |             |
| verbs (linking)        |    | 1                                                |    |       |    | F    |    | Q    | Q  | A        |     | Α        | A  |      | Α             | Q/A  |     | Q    |     | Q/A  | A   |      | A   |      | Q/A             | A             | Α   | Q/A  |     | A        | Α   |      |     |      | A   | A           |
| verbs (tenses)         |    | 1                                                |    |       |    |      |    |      |    |          |     |          |    |      |               |      |     |      |     |      |     |      |     | F    | Q               |               |     |      |     |          |     |      |     | Q    | Q   |             |
| verbs (transitive)     |    | 1                                                |    |       |    |      |    |      |    |          |     |          |    |      |               |      |     |      |     |      |     |      |     |      |                 |               |     |      |     | F        |     | Α    | A   | Α    | Q/A | A           |
| voice                  |    |                                                  |    |       |    |      |    |      |    |          |     | F        | Q  |      |               |      | Q   | Q    |     |      |     | Q    |     |      | Q               |               |     |      |     |          |     |      | Q   |      |     |             |
| (active & passive)     |    |                                                  |    |       |    |      |    |      |    |          |     |          | _  |      |               |      | ~   |      |     |      |     |      |     |      |                 |               |     |      |     |          |     |      | _   |      |     |             |