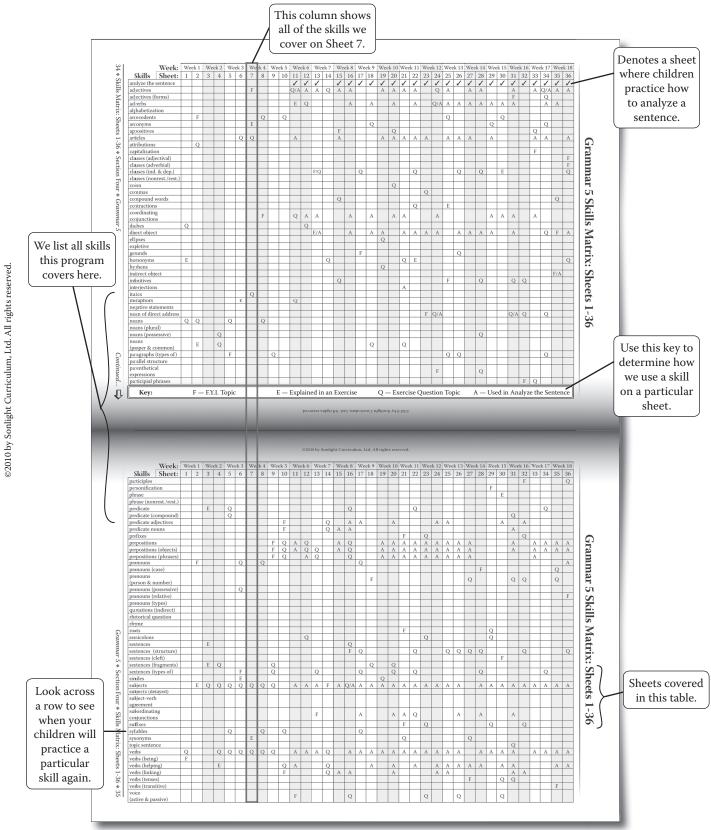

## How to Use the Skills Matrix

The next four pages contain the Grammar 5 Skills Matrix. Please consider each pair of facing pages one complete table that lists the skills used in either the first half or the second half of this program. Here's how to read the Skills Matrix:

|               | Week:           | We | ek 1                                             | We     | ek 2  | We             | ek 3 | We       | ek 4 | We       | ek 5       | We   | ek 6  | We    | ek 7 | We  | ek 8     | We       | ek 9     | Wee        | k 10     | Wee  | k 11     | Wee  | k 12 | Wee      | k 13     | Wee | ek 14    | Wee | k 15     | Wee  | ek 16 | Wee      | k 17          | Wee  | k 18     |
|---------------|-----------------|----|--------------------------------------------------|--------|-------|----------------|------|----------|------|----------|------------|------|-------|-------|------|-----|----------|----------|----------|------------|----------|------|----------|------|------|----------|----------|-----|----------|-----|----------|------|-------|----------|---------------|------|----------|
| Skills        | Sheet:          | 1  | 2                                                | 3      | 4     | 5              | 6    | 7        | 8    | 9        | 10         | 11   |       | _     |      | 15  |          | 17       | -        | 19         | 20       | 21   |          | 23   |      | -        | _        | 27  | _        |     | 30       |      |       | _        | 34            |      | 36       |
| analyze the   |                 |    |                                                  |        | 1     |                |      | † ´      | +    | ŕ        | 10         | 1    | 1     | 10    |      | 1   | 10       | <b>√</b> | <b>✓</b> | 1          | <b>✓</b> | 1    | <u> </u> | 1    | 1    | 1        | <b>✓</b> | 1   | 1        | 1   | 1        | 1    | 1     | <b>√</b> |               | 1    | <b>√</b> |
| adjectives    | Scheenee        |    |                                                  |        |       |                |      | F        |      |          |            | Q/A  | _     | A     | Q    | A   | A        | •        |          | A          | A        | A    | A        | _    | Q    | A        | •        | A   | A        |     | •        | A    |       |          | Q/A           |      | •        |
| adjectives (f | forms)          |    |                                                  |        |       |                |      | 1        |      |          |            | Q/II | 71    | 11    | Q    | 71  | 11       |          |          | 71         | 71       | 21   | 71       |      | V    | 11       |          | 71  | 11       |     |          | F    |       | 71       | Q             | 71   |          |
| adverbs       | 1011113)        |    |                                                  |        |       |                |      |          |      |          |            | F    | Q/A   |       |      |     | Α        |          | A        |            | A        |      | A        |      | Q/A  | A        | A        | A   | A        | A   | A        | A    |       |          | A             | A    |          |
| alphabetiza   | tion            |    |                                                  |        |       |                |      |          |      |          |            | L    | Q/11  |       |      |     | 71       |          | 71       |            | 71       |      | 71       |      | QIII | 71       | 71       | 71  | 71       | 71  | 71       | 71   |       |          | - 11          | 71   |          |
| antecedents   |                 |    | F                                                |        |       |                |      |          | 0    |          | Q          |      |       |       |      |     |          |          |          |            |          |      |          |      |      | Q        |          |     |          |     | Q        |      |       |          |               |      |          |
| antonyms      | 3               |    | 1                                                |        |       |                |      | Е        | 1    |          |            |      |       |       |      |     |          |          | Q        |            |          |      |          |      |      | <u> </u> |          |     |          | Q   | <u> </u> |      |       |          | 0             | -    |          |
| appositives   |                 |    |                                                  |        |       |                |      | L        |      |          |            |      |       |       |      | F   |          |          |          |            | Q        |      |          |      |      |          |          |     |          |     |          |      |       | Q        | ~             | -    |          |
| articles      |                 |    |                                                  |        |       |                | Q    | Q        |      |          |            | A    |       |       |      | A   |          |          |          | A          | A        | A    | A        | A    |      | A        | A        | A   |          | A   |          |      |       | A        | A             |      | A        |
| attributions  | ,               |    | Q                                                |        |       |                | _    |          |      |          |            | 71   |       |       |      | 71  |          |          |          | 71         | 71       | 21   | 71       | 71   |      | 11       | 71       | 71  |          | 71  |          |      |       | 71       | - 11          |      | 71       |
| capitalizatio |                 |    | Q                                                |        |       |                |      |          |      |          |            |      |       |       |      |     |          |          |          |            | Q        |      |          |      |      |          |          |     |          |     |          |      |       | F        |               |      |          |
| clauses (adj  |                 |    |                                                  |        |       |                |      |          |      |          |            |      |       |       |      |     | $\vdash$ |          |          |            |          |      |          |      |      |          |          |     |          |     |          |      |       | 1        |               |      | F        |
| clauses (ady  |                 |    |                                                  |        |       | $\vdash$       |      |          |      |          |            |      |       |       |      |     |          |          |          |            |          |      |          |      |      |          |          |     |          |     |          |      |       |          | $\rightarrow$ |      | F        |
| clauses (auv  |                 |    | <del>                                     </del> |        |       |                |      |          |      |          |            |      |       | F/Q   |      |     |          | Q        |          |            |          |      | Q        |      |      |          | Q        |     | Q        |     | Е        |      |       |          | $\rightarrow$ |      | Q        |
| clauses (nor  |                 |    | $\vdash$                                         |        |       |                |      |          |      |          |            |      |       | 11/0  |      |     |          | Ų        |          |            |          |      | Ų        |      |      |          | Ų        |     | Q        |     | ь        |      |       |          | $\rightarrow$ |      | <u> </u> |
| colons        | 111 (51./1551.) |    |                                                  |        |       | $\vdash$       |      |          |      |          |            |      |       |       |      |     |          |          |          |            | Q        |      |          |      |      |          |          |     |          |     |          |      |       |          | $\dashv$      |      |          |
| commas        |                 |    |                                                  |        |       | +              |      |          | 1    |          |            |      |       |       |      |     |          |          |          |            | Q        |      |          | 0    |      |          |          |     |          |     |          |      |       |          | $\rightarrow$ |      |          |
| compound      | words           |    |                                                  |        |       | +              |      |          |      |          |            |      |       |       |      | Q   |          |          |          |            |          |      |          | Q    |      |          |          |     |          |     |          |      |       |          | $\dashv$      | Q    |          |
| contraction   |                 |    |                                                  |        | 1     | 1              |      |          |      |          |            |      |       |       |      | Q   |          |          |          |            |          |      | Q        |      |      | Е        |          |     |          |     |          |      |       |          | -             | Q    |          |
| coordinatin   |                 |    |                                                  |        |       | $\vdash$       |      |          |      |          |            |      |       |       |      |     |          |          |          |            |          |      | Q        |      |      | L        |          |     |          |     |          |      |       |          | $\rightarrow$ |      |          |
| conjunction   | ٠ .             |    |                                                  |        |       |                |      |          | F    |          |            | Q    | A     | A     |      |     | A        |          | A        |            | A        | A    |          |      | A    |          |          |     |          | A   | A        | A    |       | A        | .             |      |          |
| dashes        | 13              | Q  |                                                  |        |       |                |      |          |      |          |            |      | Q     |       |      |     |          |          |          |            |          |      |          |      |      |          |          |     |          |     |          |      |       |          | $\rightarrow$ | -    |          |
| direct object | rte             |    |                                                  |        |       |                |      |          | 1    |          |            |      |       | E/A   |      |     | A        |          | Α        | A          |          | Α    | A        | Α    | Α    |          | A        | A   | A        | A   |          | Α    |       |          | A             | F    | A        |
| ellipses      |                 |    |                                                  |        |       |                |      |          |      |          |            |      |       | L/11  |      |     | 11       |          | 71       | Q          |          | 21   | 71       | 71   | 11   |          | 21       | 71  | 11       | 11  |          | 71   |       |          | - 11          | 1    | 71       |
| expletives    |                 |    |                                                  |        |       |                |      |          |      |          |            |      |       |       |      |     |          |          |          |            |          |      |          |      |      |          |          |     |          |     |          |      |       |          | $\rightarrow$ | -    |          |
| gerunds       |                 |    |                                                  |        |       |                |      |          |      |          |            |      |       |       |      |     |          | F        |          |            |          |      |          |      |      |          | Q        |     |          |     |          |      |       |          | $\rightarrow$ | -    |          |
| 0             | ohone/-graph    | F  |                                                  |        |       |                |      |          | 1    |          |            |      |       |       | Q    |     |          | _        |          |            |          | Q    | Е        |      |      |          |          |     |          |     |          |      |       |          |               |      | 0        |
| hyphens       | priorie, grupri |    |                                                  |        |       |                |      |          |      |          |            |      |       |       | Q    |     |          |          |          | Q          |          | V    | L        |      |      |          |          |     |          |     |          |      |       |          |               |      | Q        |
| indirect obj  | iects           |    |                                                  |        |       |                |      |          |      |          |            |      |       |       |      |     |          |          |          |            |          |      |          |      |      |          |          |     |          |     |          |      |       |          |               | F/A  |          |
| infinitives   | CCCS            |    |                                                  |        |       | _              |      |          |      |          |            |      |       |       |      | Q   |          |          |          |            |          |      |          |      |      | F        |          |     | Q        |     |          | Q    | Q     |          |               | 1/11 |          |
| interjection  | 16              |    |                                                  |        |       |                |      |          | 1    |          |            |      |       |       |      |     |          |          |          |            |          | Α    |          |      |      | 1        |          |     |          |     |          | ~    |       |          |               |      |          |
| italics       | 13              |    |                                                  |        |       |                |      | Q        |      |          |            |      |       |       |      |     |          |          |          |            |          | 21   |          |      |      |          |          |     |          |     |          |      |       |          | -+            |      |          |
| metaphors     |                 |    |                                                  |        |       |                | Е    | <u> </u> |      |          |            | 0    |       |       |      |     |          |          |          |            |          |      |          |      |      |          |          |     |          |     |          |      |       |          | $\dashv$      | =    |          |
| negative sta  | itements        |    |                                                  |        |       | _              | -    |          |      |          |            |      |       |       |      |     |          |          |          |            |          |      | Q        |      |      |          |          |     |          |     |          |      |       |          |               | -    |          |
| noun of dire  |                 |    |                                                  |        |       |                |      |          |      |          |            |      |       |       |      |     |          |          |          |            |          |      |          | F    | Q/A  |          |          |     |          |     |          | Q/A  | 0     |          | Q             |      |          |
| nouns         | cot udditess    | Q  | Q                                                |        |       | Q              |      |          | Q    |          |            |      |       |       |      |     |          |          |          |            |          |      |          |      | 2/11 |          |          |     |          |     |          | Z/21 | ~     |          | ~             |      |          |
| nouns (plur   | al)             | Х_ | <u> </u>                                         |        |       | <del>  `</del> |      |          | 1    |          |            |      |       |       |      |     |          |          |          |            |          |      |          |      |      |          |          |     |          |     |          |      |       |          | $\dashv$      |      |          |
| nouns (poss   |                 |    |                                                  |        | Q     |                |      |          |      |          |            |      |       |       |      |     |          |          |          |            |          |      |          |      |      |          |          |     | Q        |     |          |      |       |          | $\dashv$      |      |          |
| nouns         | 3033110)        |    |                                                  |        |       |                |      |          |      |          |            |      |       |       |      |     |          |          |          |            |          |      |          |      |      |          |          |     | V        |     |          |      |       |          | $\dashv$      |      |          |
| (proper & c   | common)         |    | E                                                |        | Q     |                |      |          |      |          |            |      |       |       |      |     |          |          | Q        |            |          | Q    |          |      |      |          |          |     |          |     |          |      |       |          |               |      |          |
| paragraphs    |                 |    |                                                  |        |       | F              |      |          |      | Q        |            |      |       |       |      |     |          |          |          |            |          |      |          |      |      | Q        | 0        |     |          |     |          |      |       |          | Q             |      |          |
| parallel stru |                 |    |                                                  |        |       | Ť              |      |          |      | <u> </u> |            |      |       |       |      |     |          |          |          |            |          |      |          |      |      |          | _ ~      |     |          |     |          |      |       |          | ~             |      |          |
| parenthetic   |                 |    |                                                  |        |       |                |      |          |      |          |            |      |       |       |      |     |          |          |          |            |          |      |          |      |      |          |          |     |          |     |          |      |       |          | $\neg$        |      |          |
| expressions   | I               |    |                                                  |        |       |                |      |          |      |          |            |      |       |       |      |     |          |          |          |            |          |      |          |      | F    |          |          |     | Q        |     |          |      |       |          |               |      |          |
| participial p |                 |    |                                                  |        |       |                |      |          |      |          |            |      |       |       |      |     |          |          |          |            |          |      |          |      |      |          |          |     |          |     |          |      | F     | Q        | $\neg$        |      |          |
|               |                 |    | Г                                                | T'S    | 7 7 7 |                |      |          |      | <u> </u> | ,          | Г-   | 1 - : |       |      | Г.  |          | _        |          | _          | Г        |      |          | \    | 4.2  | T        |          |     | Α.       | TT  | 1.       | Α.   |       |          |               | =    | 一        |
| Key:          |                 |    | <u> </u>                                         | - r. Y | .1. 1 | opic           | :    |          |      | Ŀ        | <u>. —</u> | Exp. | iain  | ea ir | ı an | ьхе | rcise    | 2        |          | <u>ų -</u> | - EX     | erci | se C     | zues | tion | Top      | OIC .    | 1   | <u> </u> | USE | a in     | ı An | aıyz  | e the    | e Ser         | ıten | ce       |

**Grammar 5 Skills Matrix: Sheets 1-36** 

|                        | Week:          | We | ek 1 | We | ek 2 | We       | ek 3                                             | We | ek 4 | We       | ek 5     | Wee | ek 6 | Wee  | ek 7 | We | ek 8     | Wee | ek 9 | Wee | k 10 | Wee      | k 11 | Wee | k 12 | Wee   | k 13     | Wee | ek 14 | Wee       | k 15 | Wee | k 16 | Wee | k 17          | Wee | k 18 |
|------------------------|----------------|----|------|----|------|----------|--------------------------------------------------|----|------|----------|----------|-----|------|------|------|----|----------|-----|------|-----|------|----------|------|-----|------|-------|----------|-----|-------|-----------|------|-----|------|-----|---------------|-----|------|
| _                      | Sheet:         | 1  | 2    | 3  | 4    | 5        | 6                                                | 7  | 8    | 9        | 10       |     |      | -    |      |    | -        |     |      |     | _    | 21       | -    |     |      |       |          |     | _     | 29        |      |     | 32   |     |               |     | 36   |
| participles            | SHCCt.         | -  |      |    |      |          | Ť                                                | Ľ  |      |          | 10       |     |      | 10   |      | 10 | 10       | 1,  | 10   |     | 20   |          |      | 20  |      | 20    | 20       | 2,  | 20    |           | 50   | 01  | F    | 00  | 01            | 00  | Q    |
| personification        | on             |    |      |    |      |          |                                                  |    |      |          |          |     |      |      |      |    |          |     |      |     |      |          |      |     |      |       |          |     |       | F         |      |     | 1    |     |               |     |      |
| phrase                 | .011           |    |      |    |      |          |                                                  |    |      |          |          |     |      |      |      |    |          |     |      |     |      |          |      |     |      |       |          |     |       | 1         | Е    |     |      |     |               |     |      |
| phrase (nonr           | roct /roct )   |    |      |    |      |          |                                                  |    |      |          |          |     |      |      |      |    | $\vdash$ |     |      |     |      |          |      |     |      |       |          |     |       |           | L    |     |      |     | $\overline{}$ |     |      |
| predicates             | icst./icst./   |    |      | Е  |      | 0        |                                                  |    |      |          |          |     |      |      |      |    | 0        |     |      |     |      |          | Q    |     |      |       |          |     |       |           |      |     |      |     | 0             |     |      |
| predicates (c          | (ام سیده سیده) |    |      | E  |      | Q        |                                                  |    |      |          |          |     |      |      |      |    | Ų.       |     |      |     |      |          | _    |     |      |       |          |     |       |           |      | Q   |      |     | Q             |     |      |
|                        |                |    |      |    |      | Q        |                                                  |    |      |          | г        |     |      |      | 0    |    | Α        | Α.  |      |     | Α.   |          | Q    |     | Α.   | Α.    |          |     |       |           | Α.   | Q   | Α.   |     | _             |     |      |
| predicate adj          |                |    |      |    |      |          |                                                  |    |      |          | F        |     |      |      | Q    |    | A        | A   |      |     | A    |          |      |     | A    | A     |          |     |       |           | A    |     | Α    |     |               |     |      |
| predicate no           | uns            |    |      |    |      |          |                                                  |    |      |          | F        |     |      |      | Q    | A  | A        |     |      |     |      | F        |      |     |      |       |          |     |       |           |      | A   |      |     |               |     |      |
| prefixes               |                |    |      |    |      |          |                                                  |    |      | -        |          |     |      | _    |      |    |          |     |      |     | 0/4  | F        |      | Q   | 0/4  |       | 0/4      | 0/4 |       |           |      |     | Q    |     |               |     | 0/4  |
| prepositions           |                |    |      |    |      |          | -                                                |    | -    | F        | Q        | A   | Q    | Q    |      | A  | Q        |     |      |     |      | Q/A      |      | A   | Q/A  | A     | Q/A      | Q/A |       | -         |      | A   |      | A   | A             | _   | Q/A  |
| prepositions           |                |    |      |    |      |          |                                                  |    |      | F        | Q        | A   | Q    | Q    |      | A  | Q        |     |      |     |      | Q/A      | -    |     |      | A     |          | Q/A |       |           |      | A   |      | A   | A             | A   | Q/A  |
| prepositiona           | l phrases      |    |      |    |      |          |                                                  |    |      | F        | Q        |     | Q/A  | Q    | _    |    | Q        | _   |      | A   | Q    | Q        | A    | A   | Q    |       | Q        | Q   |       |           |      |     |      | Α   |               |     | Q    |
| pronouns               |                |    | F    |    |      |          | Q                                                |    | Q    |          | <u> </u> |     |      |      | Q    |    |          | Q   |      |     |      |          |      |     |      |       |          |     |       |           |      |     |      |     |               |     |      |
| pronouns (ca           | ase)           |    |      |    |      | _        |                                                  |    |      |          |          |     |      |      |      |    |          |     |      |     |      |          |      |     |      |       |          |     | F     |           |      |     |      |     |               | Q   |      |
| pronouns               |                |    |      |    |      |          |                                                  |    |      |          |          |     |      |      |      |    |          |     | F    |     |      |          |      |     |      |       |          | Q   |       |           |      | Q   | Q    |     |               | Q   |      |
| (person & nu           |                |    |      |    |      |          |                                                  |    |      |          |          |     |      |      |      |    |          |     | _    |     |      |          |      |     |      |       |          | ~   |       |           |      | ~   | ~    |     |               | ~   |      |
| pronouns (po           |                |    |      |    |      |          | Q                                                |    |      |          |          |     |      |      |      |    |          |     |      |     |      |          |      |     |      |       |          |     |       |           |      |     |      |     |               |     |      |
| pronouns (re           |                |    |      |    |      |          |                                                  |    |      |          |          |     |      |      |      |    |          |     |      |     |      |          |      |     |      |       |          |     |       |           |      |     |      |     |               |     | F    |
| pronouns (ty           |                |    |      |    |      |          |                                                  |    |      |          |          |     |      |      |      |    |          |     |      |     |      |          |      |     |      |       |          |     |       |           |      |     |      |     |               |     |      |
| quotations (i          | indirect)      |    |      |    |      |          |                                                  |    |      |          |          |     |      |      |      |    |          |     |      |     |      |          |      |     |      |       |          |     |       |           |      |     |      |     |               |     |      |
| rhetorical qu          | iestions       |    |      |    |      |          |                                                  |    |      |          |          |     |      |      |      |    |          |     |      |     |      |          |      |     |      |       |          |     |       |           |      |     |      |     |               |     |      |
| rhyme                  |                |    |      |    |      |          |                                                  |    |      |          |          |     |      |      |      |    |          |     |      |     |      |          |      |     |      |       |          |     |       |           |      |     |      |     |               |     |      |
| roots                  |                |    |      |    |      |          |                                                  |    |      |          |          |     |      |      |      |    |          |     |      |     |      | F        |      |     |      |       |          |     |       | Q         |      |     |      |     |               |     |      |
| semicolons             |                |    |      |    |      |          |                                                  |    |      |          |          |     | Q    |      |      |    | Q        |     |      |     |      |          |      | Q   |      |       |          |     |       | Q         |      |     |      |     |               |     |      |
| sentences              |                |    |      | Е  |      |          |                                                  |    | Q    |          | Q        |     |      |      |      |    |          |     |      |     |      |          |      |     |      |       |          |     |       |           |      |     |      |     |               |     |      |
| sentences (s           | tructure)      |    |      |    |      |          |                                                  |    |      |          |          |     |      |      |      |    | F        | Q   |      |     |      |          | Q    |     |      | Q     | Q        | Q   | Q     | Q         |      |     | Q    |     |               |     | Q    |
| sentences (cl          | left)          |    |      |    |      |          |                                                  |    |      |          |          |     |      |      |      |    |          |     |      |     |      |          |      |     |      |       |          |     |       |           | F    |     |      |     | ĺ             |     |      |
| sentences (fr          | agments)       |    |      | Е  | Q    |          |                                                  |    |      | Q        |          |     |      |      |      |    |          |     | Q    |     | Q    |          |      |     |      |       |          |     |       |           |      |     |      |     |               |     |      |
| sentences (ty          |                |    |      |    |      |          | F                                                |    |      | 0        |          |     |      | Q    |      |    |          | Q   |      |     | Q    |          | Q    |     |      |       |          |     | Q     |           |      |     |      |     | Q             |     |      |
| similes                | ,              |    |      |    |      |          | Е                                                |    |      |          |          |     |      |      |      |    |          |     |      | Q   | _    |          | _    |     |      |       |          |     |       |           |      |     |      |     |               |     |      |
| subjects               |                |    | Е    | Q  | Q    | Q        | Q                                                | Q  | Q    | Q        |          | Α   | Α    | Q/A  | F    | A  | Q/A      | A   | Α    | A   | Α    | A        | A    | Α   | Α    | Α     | Α        | Α   | Α     | Α         | Α    | Α   | Α    | Α   | Α             | Α   | Α    |
| subjects (dela         | aved)          |    | _    | ~  | _    | <u> </u> | <u> </u>                                         | _  | 1    |          |          |     |      | 2,11 | _    |    | ,,,,,    |     |      |     |      |          |      |     |      |       |          |     |       | † <u></u> | F    |     |      |     |               |     |      |
| subject-verb           |                |    |      |    |      |          |                                                  |    |      |          |          |     |      |      |      |    |          |     |      |     |      |          |      |     |      |       |          |     |       |           | Ť    |     |      |     | $\neg$        |     |      |
| agreement              |                |    |      |    |      |          |                                                  |    |      |          |          |     |      |      |      |    |          |     |      |     |      |          |      |     |      |       |          |     |       |           |      |     |      |     |               |     |      |
| subordinatin           | ng             |    |      |    |      |          |                                                  |    |      |          |          |     |      | _    |      |    |          |     |      |     |      | T.       |      |     |      |       | <b>.</b> |     |       |           |      |     |      |     |               |     |      |
| conjunctions           |                |    |      |    |      |          |                                                  |    |      |          |          |     |      | F    |      |    |          | A   |      |     | A    | A        | Q    |     |      |       | A        | A   | A     |           |      | A   |      |     |               |     |      |
| suffixes               |                |    |      |    |      |          |                                                  |    |      |          |          |     |      |      |      |    |          |     |      |     |      | F        |      | Q   |      |       |          |     |       | Q         |      |     | Q    |     |               |     |      |
| syllables              |                |    |      |    |      | 0        |                                                  |    | 0    |          | 0        |     |      |      |      |    |          | О   |      |     |      |          |      |     |      |       |          |     |       |           |      |     |      |     |               |     |      |
| synonyms               |                |    |      |    |      | _        |                                                  | Е  | _    |          |          |     |      |      |      |    |          |     |      |     |      | Q        |      |     |      |       |          | 0   |       |           |      |     |      |     |               |     |      |
| topic sentence         | ces            |    |      |    |      |          |                                                  | Ť  |      |          |          |     |      |      |      |    |          |     |      |     |      | <u> </u> |      |     |      |       |          | ~   |       |           |      | Q   |      | -   |               |     |      |
| verbs                  |                | Q  |      |    | Q    | Q        | Q                                                | Q  | Q    | Q        |          | A   | A    | A    | Q    |    | A        | A   | A    | A   | A    | A        | A    | A   | A    | A     | A        | A   | A     | A         | A    | A   |      | A   | A             | A   | A    |
| verbs (being)          | )              | F  |      |    | ~    | <u> </u> | <u> </u>                                         | ~  | ~    | _ ~      |          | 21  | 11   | 11   | ~    |    | 7.1      | 11  | 11   | 11  | 11   | - 11     | 11   | 11  | 11   | - 1 1 | - 1 1    | 11  | - 1   | 1         | 11   | 11  |      | 4.1 | 4.1           | 11  | - 1  |
| verbs (helpin          |                | 1  |      |    | Е    |          |                                                  |    |      |          | F/Q      | Α   |      |      | Q    |    |          |     | A    |     | A    |          | A    |     | A    | A     | A        | A   | A     |           | A    | A   |      |     | -             | A   | A    |
| verbs (linkin          |                |    |      |    | L    |          | <del>                                     </del> |    |      |          | F        | 17  |      |      | Q    | A  | A        |     | 11   |     | A    |          | 11   |     | A    | A     | 11       | 11  | Λ     | <u> </u>  | 11   | A   | A    |     | -             | 11  | 11   |
| verbs (tenses          |                |    |      |    |      |          |                                                  |    |      |          | 1        |     |      |      | V    | 11 | 11       |     |      |     | 17.  |          |      |     | 17   | 17    |          | F   |       |           | Q    | Q   | 11   |     |               |     |      |
| verbs (tenses          |                | -  |      |    |      |          |                                                  |    |      | $\vdash$ | -        |     |      |      |      |    |          |     |      |     |      |          |      |     |      |       |          | r   |       |           | V    | Q   |      |     |               | F   |      |
|                        | uve)           |    |      |    |      | -        |                                                  |    |      | -        | -        |     |      |      |      |    |          |     |      |     |      |          |      |     |      |       |          |     |       | -         |      |     |      |     |               | Г   |      |
| voice<br>(active & pas | acirro)        |    |      |    |      |          |                                                  |    |      |          |          | F   |      |      |      |    | Q        |     |      |     |      |          |      | Q   |      |       | Q        |     |       |           | Q    |     |      |     |               |     |      |
| (active & pas          | ssive)         |    |      |    |      |          |                                                  |    |      |          |          |     |      |      |      |    |          |     |      |     |      |          |      |     |      |       |          |     |       |           |      |     |      |     |               |     |      |